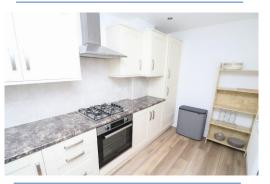

**Kitchen** 12' 8" x 6' 7" (3.86m x 2.01m)

Fitted with a range of wall and base units. Integrated oven, hob, fridge/freezer and freestanding washer/dryer included.

**Ground floor W/C** 5' 3" x 2' 11" (1.60m x 0.89m) Wash basin, W/C.