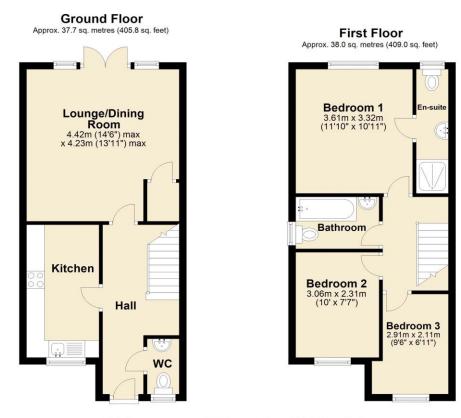

# **Floorplan**

Total area: approx. 75.7 sq. metres (814.8 sq. feet)

\*\*\*AVAILABLE NOW\*\*\*

**Three Bedroom House** 

**Beautifully Presented** 

**Part Furnished** 

**Holding Deposit £195** 

**Awaiting EPC Rating** 

Lounge/Diner 13' 11" x 14' 6" (4.23m x 4.42m) max

Built in cupboard. Sofa, dining table and 4 chairs, side board/drawers.

**Kitchen** 12' 8" x 6' 7" (3.86m x 2.01m)

Fitted with a range of wall and base units. Integrated oven, hob, fridge/freezer and freestanding washer/dryer included.

**Ground floor W/C** 5' 3" x 2' 11" (1.60m x 0.89m) Wash basin, W/C.

**Bedroom 1** 11' 10" x 10' 11" (3.61m x 3.32m)

Double bed with mattress, two wardrobes, two sets of drawers, dressing table.

**En-suite** 11' 4" x 2' 8" (3.45m x 0.81m) Shower cubicle, wash basin, W/C.

**Bedroom 2** 10' 0" x 7' 7" (3.06m x 2.31m)

**Bedroom 3** 9' 7" x 6' 11" (2.91m x 2.11m) max Single sofa bed, wardrobe.

**Family Bathroom** 7' 7" x 4' 11" (2.31m x 1.51m) Bath, wash basin, W/C.