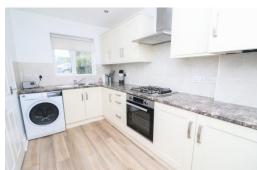

**Kitchen** 12' 8" x 6' 7" (3.86m x 2.01m)

Fitted with a range of wall and base units. Integrated oven, hob, fridge/freezer and freestanding washer/dryer included.

**Ground floor W/C** 5' 3" x 2' 11" (1.60m x 0.89m) Wash basin, W/C.