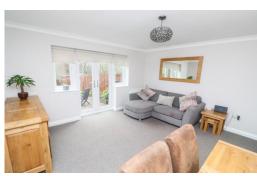

\*\*\*AVAILABLE NOW\*\*\*

**Three Bedroom House** 

**Beautifully Presented** 

**Part Furnished** 

**Holding Deposit £195** 

**Awaiting EPC Rating** 

Lounge/Diner 13' 11" x 14' 6" (4.23m x 4.42m) max

Built in cupboard. Sofa, dining table and 4 chairs, side board/drawers.