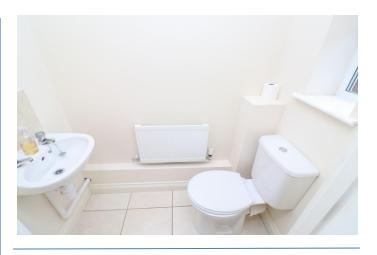

**Kitchen** 12' 8" x 6' 7" (3.86m x 2.01m)

Fitted with a range of wall and base units. Integrated oven, hob, fridge/freezer and freestanding washer/dryer included.

**Ground floor W/C** 5' 3" x 2' 11" (1.60m x 0.89m) Wash basin, W/C.