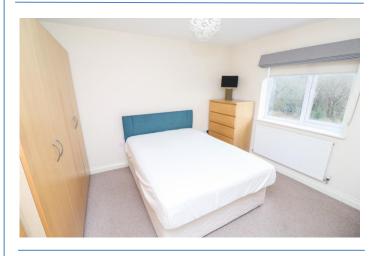

**Bedroom 1** 11' 10" x 10' 11" (3.61m x 3.32m)

Double bed with mattress, two wardrobes, two sets of drawers, dressing table.

**En-suite** 11' 4" x 2' 8" (3.45m x 0.81m) Shower cubicle, wash basin, W/C.