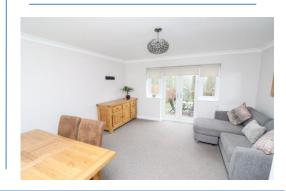

\*\*\*AVAILABLE NOW\*\*\*

**Three Bedroom House** 

**Beautifully Presented** 

**Part Furnished** 

**Holding Deposit £195** 

**Awaiting EPC Rating** 

Lounge/Diner 13' 11" x 14' 6" (4.23m x 4.42m) max

Built in cupboard. Sofa, dining table and 4 chairs, side board/drawers.